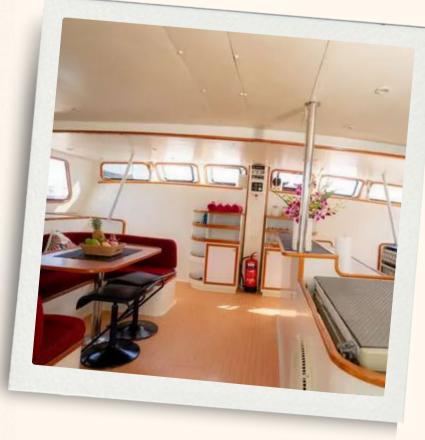

The salon is huge; accommodating the galley with a bar. You can sit there and watch Chern our cook preparing a "Tom Yam Kung" one of our favorite dishes.

Opposite the galley is ample seating, but the best place is the seating arrangement in the cockpit area, which consists of two tables and comfortable seating for twelve guests.