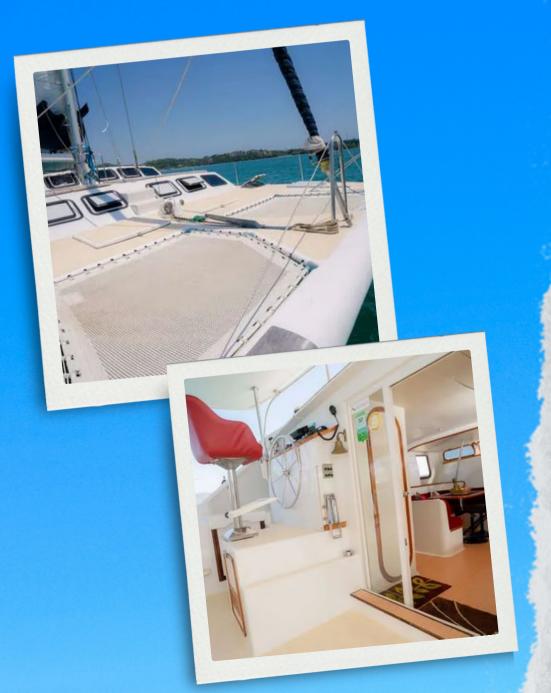

**Boat Type:** Catamaran

Length: 58 Feet

Speed: 8 Knots Cruising

**Pax:** 35 Max

SKIPPA

Cataleya features five guest cabins, each with its own private en-suite bathroom facilities. The cabins are well-ventilated, with opening hatches and electric fans to maintain a comfortable temperature. Additionally, guests have the option to sleep under the stars on the yacht's huge foredeck, which offers a unique and memorable sleeping experience.