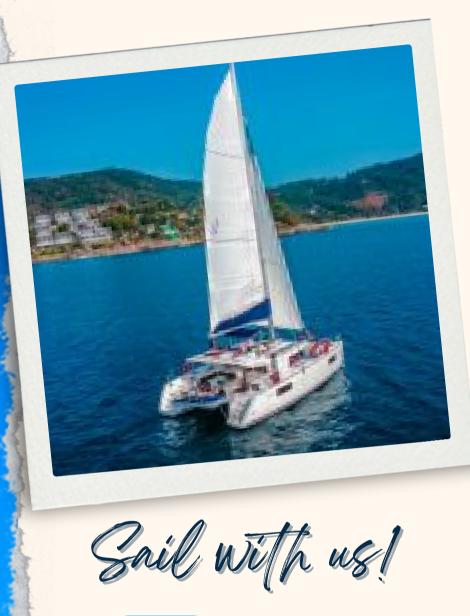

## About this Yacht

Embark on a breathtaking adventure around Phuket's islands on the luxurious Blue Icon Catamaran. With a length of 45 feet, this yacht offers a spacious and comfortable environment for cruising. The crew, consisting of four members, ensures a seamless and enjoyable experience on board.

With its capacity, cruising speed, and comfort, the Blue Icon Catamaran is the ideal vessel to explore the waters and create unforgettable memories.

**Boat Type:** Catamaran

Length: 45 Feet

Speed: 8 Knots Cruising