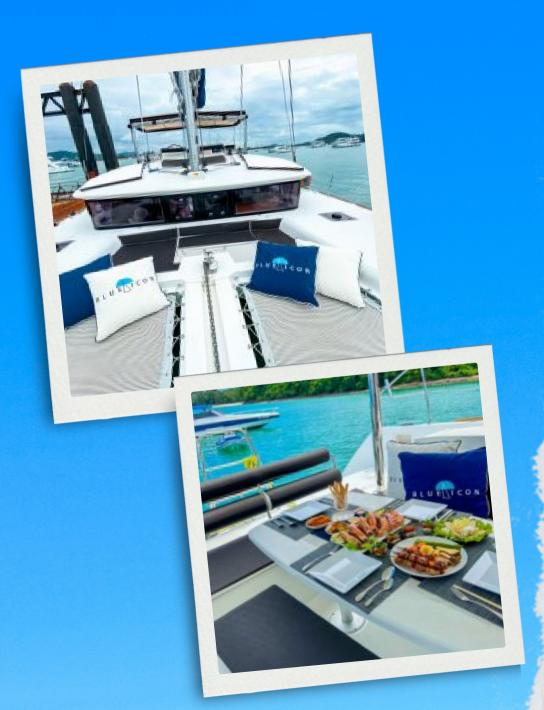

## About this Yacht

Embark on a breathtaking adventure around Phuket's islands on the luxurious Blue Icon Catamaran. With a length of 45 feet, this yacht offers a spacious and comfortable environment for cruising. The crew, consisting of four members, ensures a seamless and enjoyable experience on board.

The yacht can accommodate up to 12 passengers during day trips, making it a perfect choice for group outings or events. It also boasts three cabins that can comfortably sleep six people for overnight stays.

## Amenities

The hulls provide impressive volumes to set up a custom layout including airy, luxurious guest cabins and an opulent master suite, desk, sofa, retractable TV and an immense bathroom. A perfect setting to unwind and relax after a long day in the sun.